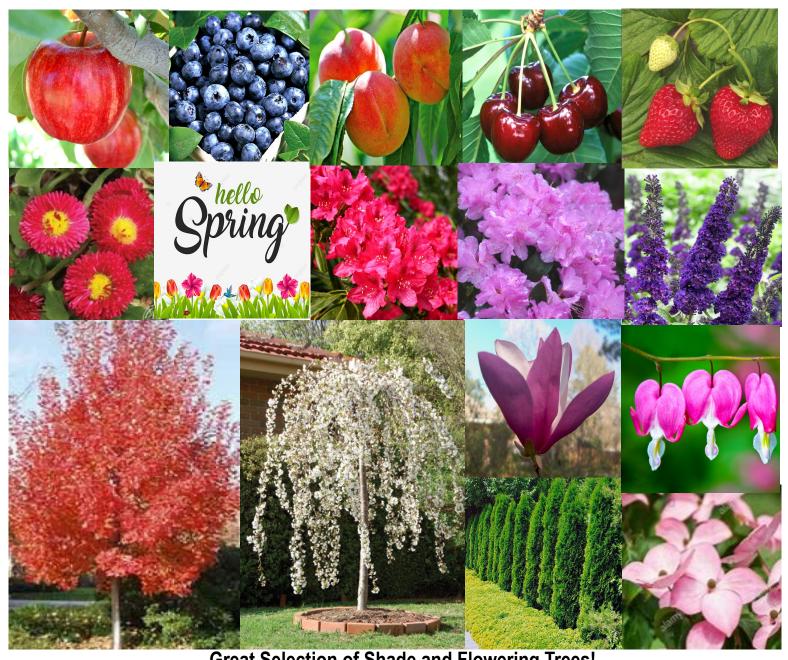

**Great Selection of Shade and Flowering Trees!** 

## Annual Spring Tree, Fruit, Perennial & Shrub Auction

Here is a list of the many healthy and fresh plants at this auction - more to come auction day! Some of the best nursery stock selection!

FRUIT TREES AND SHRUBS!: A super selection of super healthy Fruit Trees and Shrubs! 'Sweetheart' Double-Pick. 'Bluecrop' and 'Bonus' Blueberries; Apple Trees - 'Honeycrisp', 'Granny Smith', 'Yellow Delicious' Apple Trees; 'Contender' Peach Trees; 'Stella' Sweet self-pollinating Cherry Trees; Red Japanese Sweet Plum; 'Kieffer' Pear Tree; Chestnut Tree; Everbearing Strawberries, Thornless Blackberries and Red Raspberries. Plant now and enjoy growing your own fresh & healthy Fruit!

PERENNIALS!: So many strong hardy BLOOMING Perennials for you to choose from - 'Plum Pudding' Coral Bells; Creeping Phlox Red and Blue Mountain Pinks; Lenten Rose Helleborus; Fragrant Blue Lavender; Bleeding Hearts; Dwarf Red, Pink and Bicolor fragrant Dianthus; Red Bleeding Hearts; Rare Saffron Crocus; Red, Purple and Blue Columbine; 'Ogon' Golden Yellow Dwarf Hardy Grass; Red Rockcress; Red and Strawberry Dwarf English Daisy; Bee Balm Red and others! \*\*Many perennials in bloom!\*\* The best the season has to offer!

FLOWERING, ORNAMENTAL and SPECIALTY SHRUBS: Here are some of the highlights with many being added by auction day!: Purple Tulip Magnolia; Green Mountain Boxwood; Pinky Winky Hydrangea; Red-Berry Holly; Purple Fragrant Lilac; Pussywillow; Dwarf Globe Arborvitae; Red Honeysuckle Vine; Hardy Evergreen Azaleas - Red, Purple, and Pink; Climbing White Hydrangea Vine; Blue Wisteria Vine, Red-berry Blue Holly; 'Miss Kim' Fragrant Dwarf Lilac; Purple Fragrant Butterfly Bush; 'Moonglow' Upright Juniper; Blue Moss Boulevard Cypress; 'Sky Pencil' Japanese Holly; Pieris Andromeda Pink; Double Red and Sunny Yellow KnockOut Roses; 'Grey Owl' Spreading Juniper; 'Sweetheart' Pink Fragrant Lilac; Red Scotch Broom; Golden Globe Arborvitae; Purple and Red Rhododendron; 'Gold Mop' Cypress; Japanese Dappled Willow - and more!

FLOWERING, SHADE and SPECIALTY TREES: Weeping Hot Pink Ornamental Peach; Red Weeping Japanese Maple; Pink Weeping Japanese Cherry; 'Sun Valley' Fall Red Maple; Bonfire Patio Peach Tree; 'Ruby Falls' Weeping Redbud; 'Snow Fountain' Weeping Japanese Cherry; White Snowball Viburnum Tree; Red Japanese Maple; White and Pink Kousa Dogwood; Corkscrew Willow; Pink Tulip Magnolia; Purple Leaf Crabapple; Dawn Redwood; 'Limelight' Sun Hydrangeas; Red Japanese Maples; and more coming! Fresh and Healthy NEW stock! This is a great time to plant trees!

<u>HEDGE PLANTS:</u> Plant hedges to create your own Private Space! *Big Selection of* Leyland Cypress; Emerald Green Arborvitae, and Green Giant deer resistant Arborvitae. <u>Green makes the best privacy fences!</u>